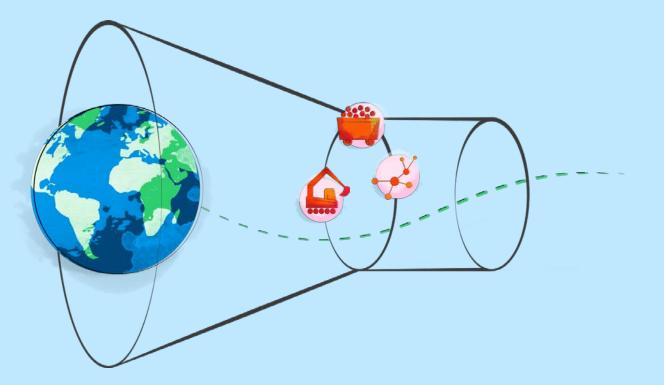

## FOUR SCIENTIFIC CONDITIONS FOR SUSTAINABLE SUBSISTENCE

## FOUR SCIENTIFIC CONDITIONS FOR SUSTAINABLE SUBSISTENCE

SUSTAINABILITY CHALLENGES

Ingredients (agriculture)
Transportation
Packaging (plastic bags)
Power supply

Traditionellt norrländskt väder.

Traditionellt norrländskt bröd.