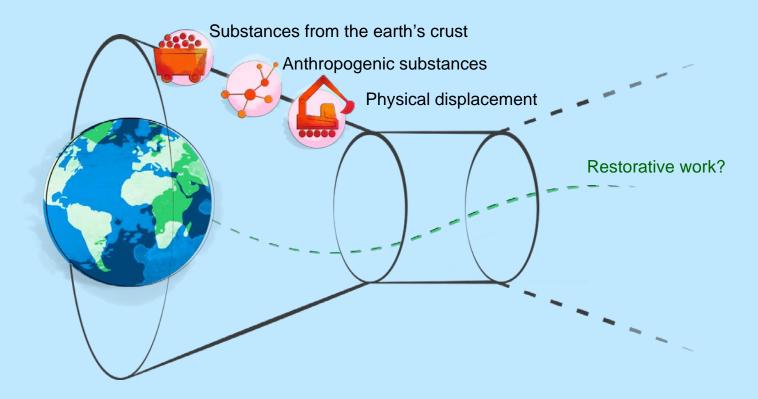

## FOUR SCIENTIFIC CONDITIONS FOR SUSTAINABLE SUBSISTENCE

## FOUR SCIENTIFIC CONDITIONS FOR SUSTAINABLE SUBSISTENCE

SUSTAINABILITY CHALLENGES

Ingredients (agriculture)
Transportation
Packaging (plastic bags)
Power supply

Traditionellt norrländskt väder.

Traditionellt norrländskt bröd.