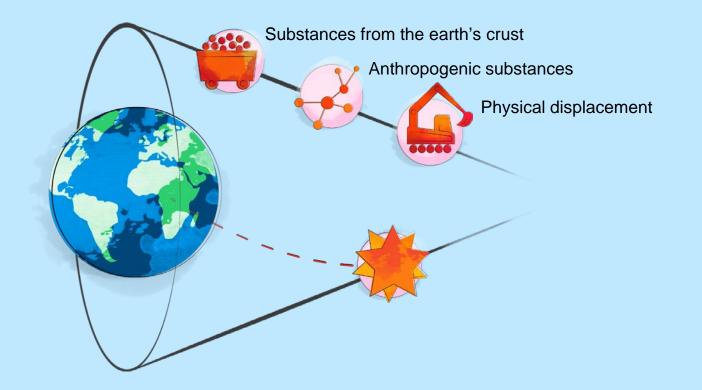

## FOUR SCIENTIFIC CONDITIONS FOR SUSTAINABLE SUBSISTENCE

## FOUR SCIENTIFIC CONDITIONS FOR SUSTAINABLE SUBSISTENCE

SUSTAINABILITY CHALLENGES

Ingredients (agriculture)
Transportation
Packaging (plastic bags)
Power supply

Traditionellt norrländskt väder.

Traditionellt norrländskt bröd.