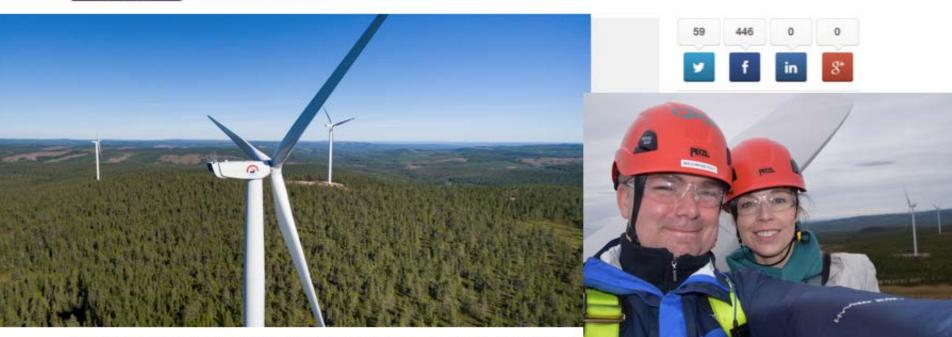

#### Polarbröd inviger fyra egna vindkraftverk

Pressmeddelande · 2015-01-26 08:00 CET

I höstas tilldelades Polarbröd Stora Förnybarhetspriset av Svensk Vindenergi för sin konsekventa strävan efter hållbara lösningar som nu även inkluderar egna investeringar i förnybar el. Under 2014 har Polarbröd visat vägen för ett hållbart företagande genom att investera och låta bygga fyra egna vindkraftverk som ska försörja bagerierna med förnybar el. Lärdeson den 24 insveri tage det fjärde och einte varket i drift