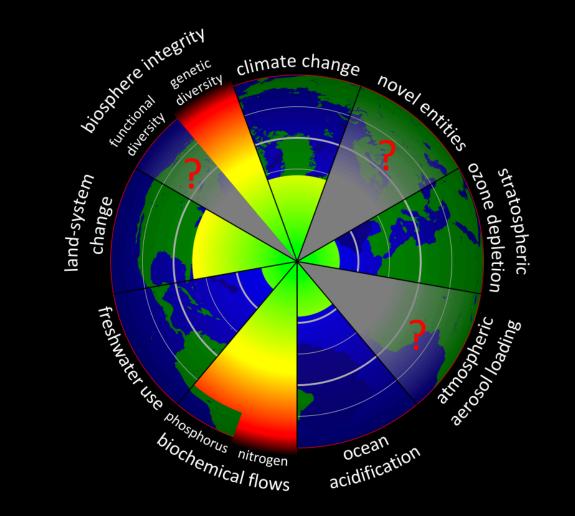

## FOUR SCIENTIFIC PRECONDITIONS FOR SUSTAINABLE SUBSISTENCE

## FOUR SCIENTIFIC CONDITIONS FOR SUSTAINABLE SUBSISTENCE

## FOUR SCIENTIFIC CONDITIONS FOR SUSTAINABLE SUBSISTENCE

SUSTAINABILITY CHALLENGES

Ingredients (agriculture)
Transportation
Packaging (plastic bags)
Power supply

Traditionellt norrländskt väder.

Traditionellt norrländskt bröd.