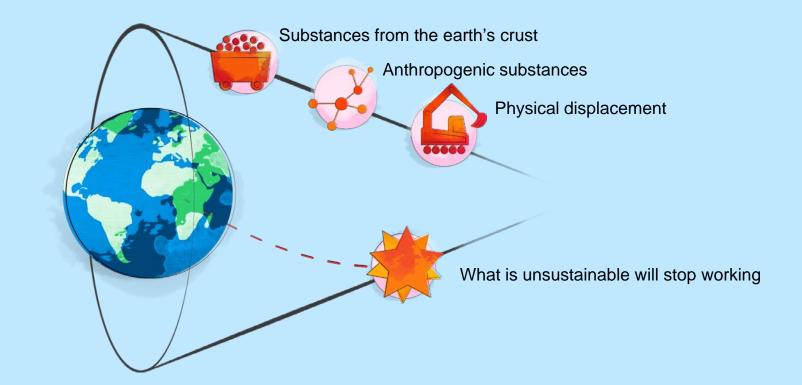

## FOUR SCIENTIFIC CONDITIONS FOR SUSTAINABLE SUBSISTENCE

SUSTAINABILITY CHALLENGES

Ingredients (agriculture)
Transportation
Packaging (plastic bags)
Power supply

Traditionellt norrländskt väder.

Traditionellt norrländskt bröd.