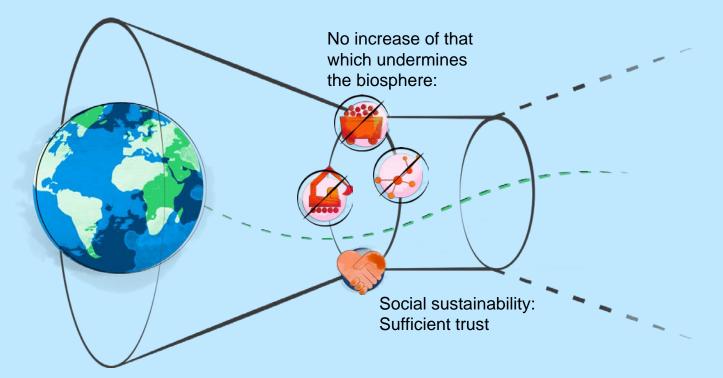

## FOUR SCIENTIFIC PRECONDITIONS FOR SUSTAINABLE SUBSISTENCE

## FOUR SCIENTIFIC CONDITIONS FOR SUSTAINABLE SUBSISTENCE

## FOUR SCIENTIFIC CONDITIONS FOR SUSTAINABLE SUBSISTENCE

SUSTAINABILITY CHALLENGES

Ingredients (agriculture)
Transportation
Packaging (plastic bags)
Power supply

Traditionellt norrländskt väder.

Traditionellt norrländskt bröd.