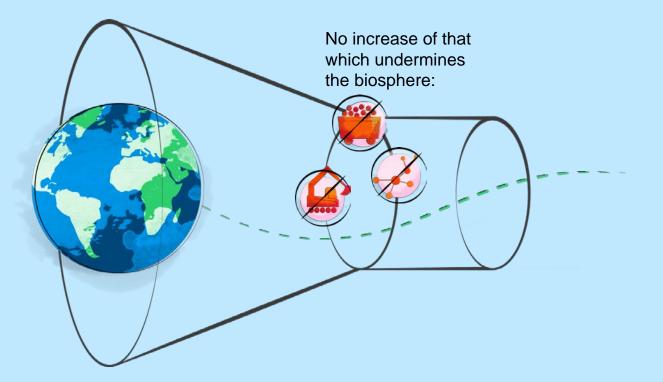

## FOUR SCIENTIFIC CONDITIONS FOR SUSTAINABLE SUBSISTENCE

## FOUR SCIENTIFIC CONDITIONS FOR SUSTAINABLE SUBSISTENCE

SUSTAINABILITY CHALLENGES

Ingredients (agriculture)
Transportation
Packaging (plastic bags)
Power supply

Traditionellt norrländskt väder.

Traditionellt norrländskt bröd.