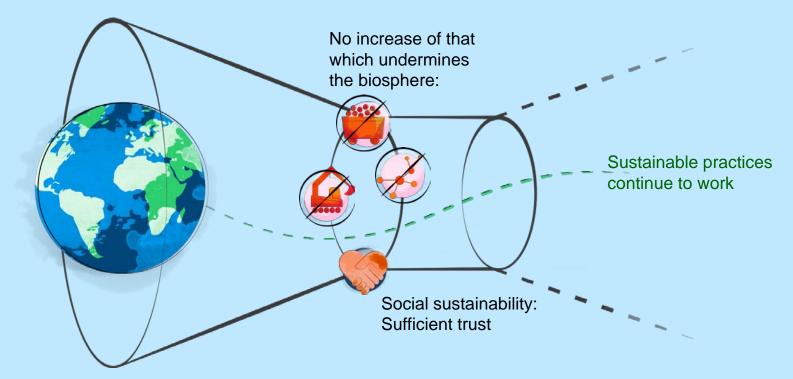

## FOUR SCIENTIFIC PRECONDITIONS FOR SUSTAINABLE SUBSISTENCE

## FOUR SCIENTIFIC CONDITIONS FOR SUSTAINABLE SUBSISTENCE

## FOUR SCIENTIFIC CONDITIONS FOR SUSTAINABLE SUBSISTENCE

SUSTAINABILITY CHALLENGES

Ingredients (agriculture)
Transportation
Packaging (plastic bags)
Power supply

Traditionellt norrländskt väder.

Traditionellt norrländskt bröd.