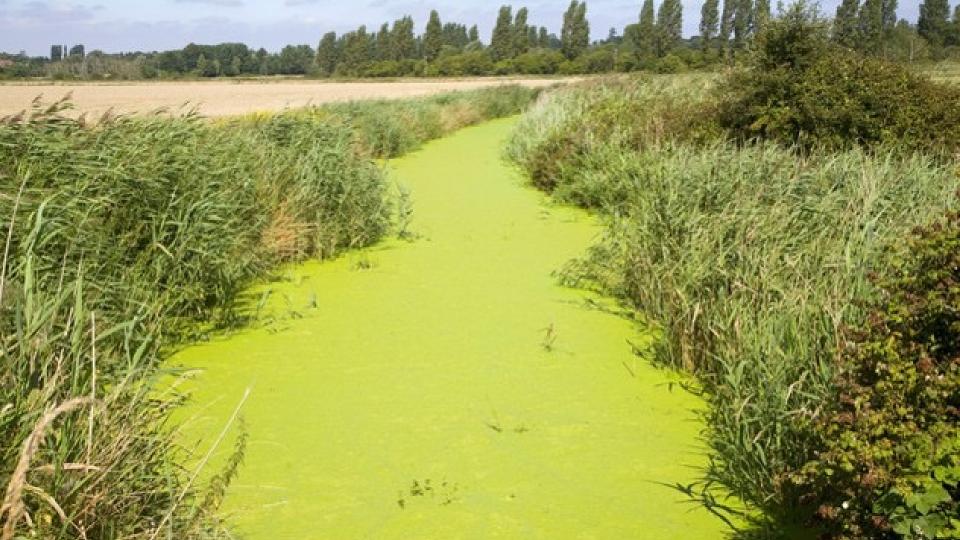

## FOUR SCIENTIFIC CONDITIONS FOR SUSTAINABLE SUBSISTENCE

SUSTAINABILITY CHALLENGES

Ingredients (agriculture)
Transportation
Packaging (plastic bags)
Power supply

Traditionellt norrländskt väder.

Traditionellt norrländskt bröd.