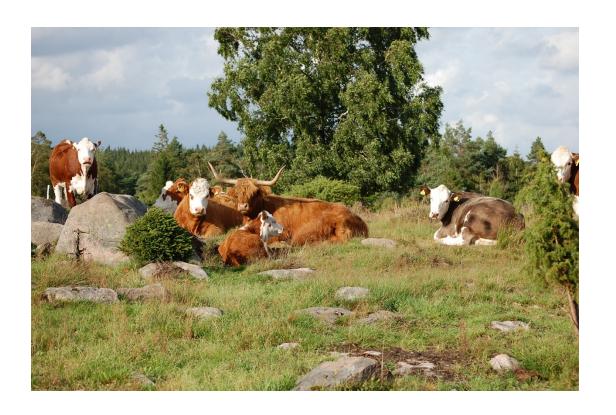

#### Why not strictly vegetarian?

- Grazing livestock helps us maintain biodiversity – less meat but a better meat!
- Manure is needed in a ecological farming cycle – helps farmers be more independent of fertilizers from industry
- Meat contributes with important nutrients