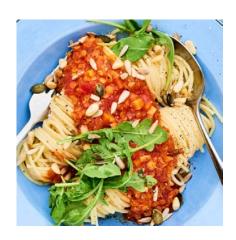

## Inspiration – how to eat more climate friendly – recipies and communication both in advertising and on the website

Calculating GHG emission from every recipe and illustrating with leaves

No exact figures - 3 levels

#### Cooperation with Chalmers

→ Tre löv
De recept som är bäst ur klimatsynpunkt har tre löv.
Motsvarar ett utsläpp av CO2-e på max 0.7 kg per portiot

Två löv betyder att receptet år bättre ar klimatsyngumåt än genomanittsvenskens måltid. Motsvarar ett utsläpp av CO2 e på mer än 0,7 men max 1,4

★ Två löv

★ Ett löv

Ett löv innebär att beroende på hur du äter idag och i
övrigt kan detta recept vara ett steg i rätt riktning.

Motavarar ett utskipp av CO2-e på mer än 1.4 men max 2.4

Spagetti bolognese with lentils